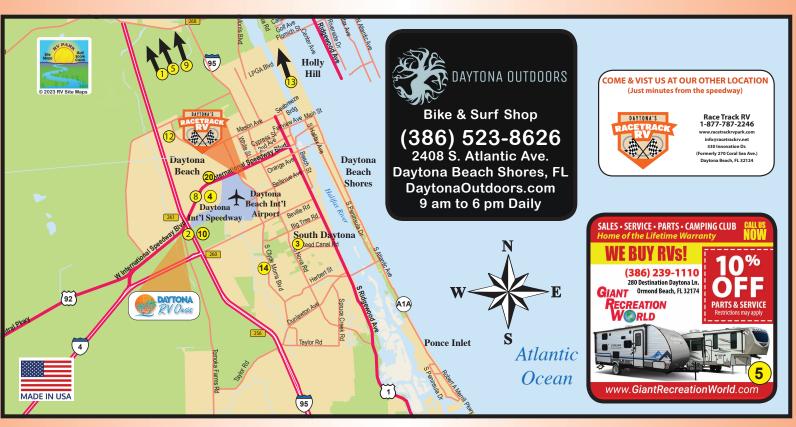

3003 W. Int'l. Speedway Blvd. Ousis Daytona Beach, Fl 32124

Place Stamp

# 3003 W.Int'l.Speedway Blvd. Daytona Beach, FI 32124 **Volusia County**

Info:(386) 257-6137 • Fax (386)255-0772 DaytonaRVOasis.com info@daytonarvoasis.com

193