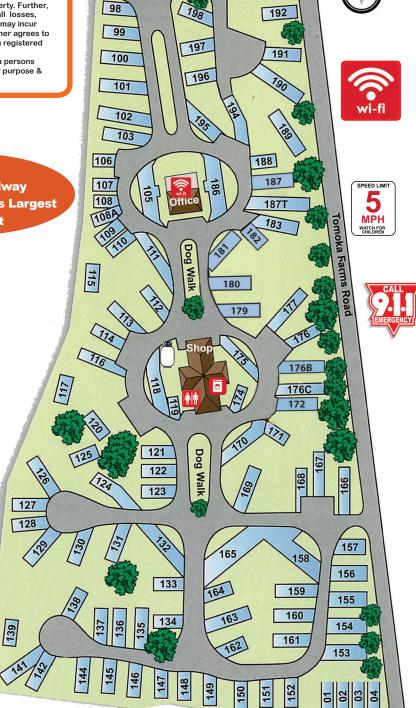

## **FACILITIES**

- · Clean Restrooms and Showers
- Storage Area
- Convenience Store, Ice, Propane, Firewood & Souvenirs
- Events during winter months

## **Driving Time To Attractions**

| Daytona Beach International Speedway   | 5 1   | Mir |
|----------------------------------------|-------|-----|
| World's Largest Flea Market            | 1 I   | Min |
| Daytona Beach & Boardwalk              | .15 [ | Min |
| Championship Golf Courses              | 5 1   | Min |
| Daytona Beach Racing & Card Club       | 2 1   | Чin |
| Orlando, Disney World, Sea World       | 1 h   | ou  |
| Cape Kennedy & Canaveral               | 1 h   | ou  |
| Sliver Springs & Ocala National Forest | 1 h   | ou  |
| Busch Gardens & Tampa/ St. Pete2       | .5 hc | our |
| Volusia Mall                           | 5 1   | Mir |
| Hospitals                              | .10 [ | Mir |
| Airport & Car Rental                   |       |     |
| Restaurants & Movie Theaters           | 2 ا   | Min |
|                                        |       |     |

# 3003 W.Int'l.Speedway Blvd. Daytona Beach, FI 32124 **Volusia County**

Info:(386) 257-6137 • Fax (386)255-0772 DaytonaRVOasis.com info@daytonarvoasis.com

193

Check-out Time: 11:00 AM Check-in Time: 12:00 PM

> **Office Hours** 8:00 AM-6:00 PM

**Closest To Daytona Speedway Across From World's Largest** Flea Market

**Guest Name:** 

Site #

Bath house Laundry code:

DO NOT FLUSH SANITARY ITEMS. PERSONAL WIPES OR GLOVES OR YOU WILL BE RESPONSIBLE FOR **DAMAGE/REPAIRS** 

## **AMENITIES**

- Clean Bathrooms & Showers Laundry
- City Water Propane
- RV Supplies
- Paved Roads Walking Distance
- To Flea Market Spacious, Shady, Quiet Lots
- All Lots Full Hook-ups RV Dump Station

LEGEND WiFi Hotspot **Restroom** 

Laundry

Propane

407-417-2031

Wash & Wax
Polish Rims
Roof Treatment
Oxidation Removal

HD ALIGNMENT

Fleettiresvc@yahoo.com

DAYTONA BEACH, FLORIDA • 386-756-1842 DEWIE THOMPSON, OWNER FAX: 386-760-5545